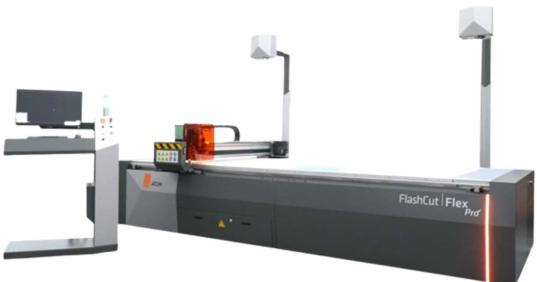

# FlashCut | Flex

The <u>Pro line</u> is Atom's new expression of Cutting Systems to meet needs of gasket and composite fields

New design of console/basement/projectors structure, plus ultrasonic protective devices, for maximum safety and ergonomics