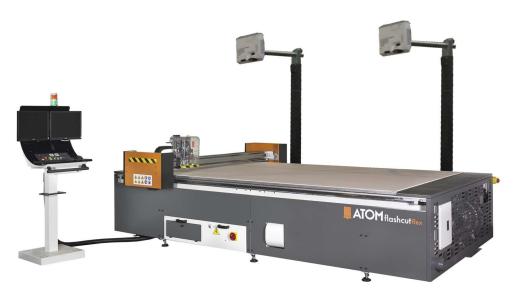

# FlashCut | Flex

The <u>Pro line</u> is Atom's new expression of Cutting Systems to meet needs of gasket and composite fields

New design of console/basement/projectors structure, plus ultrasonic protective devices, for maximum safety and ergonomics