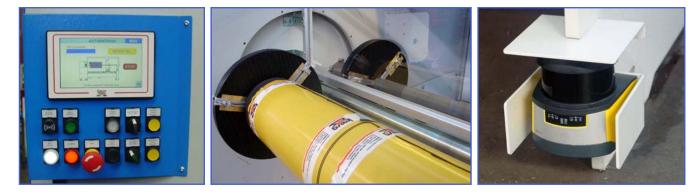

ADVANCED TOUCH USER INTERFACE DUAL SHAFT MANAGEMENT ADVANCED SAFETY CONCEPT

- Dual shaft management for continuum cutting operations
- Integrated via PLC for convenient machine control and set-up. Touch screen user interface.
- Advanced safety concept with programmable laser scanner
- Advanced mechanics control via brushless motors.
- Possibility of different automatic cutting programs