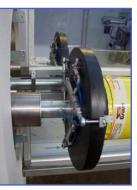

#### ROBUST, HIGH EFFICIENCY, AUTOMATIC DUAL SHAFT REVOLVING SYSTEM

The IMESA **556R** is for those Customers focusing on high efficiency machine thanks to the automatic dual shafts management via revolving system. Workflow on **556R** has been designed to keep the blade cutting 100% of the time.

**556R** implements automatic processes including shafts revolving, rolls dimensions detection (diameter and length), and a variety of cutting programs.

Heavy duty frame structure, double transversal reinforcements, ceiling mounting for blade and blade mechanics, advanced safety laser scan detection are part of the standard configuration of the high efficiency **556R** log slitter by IMESA srl.