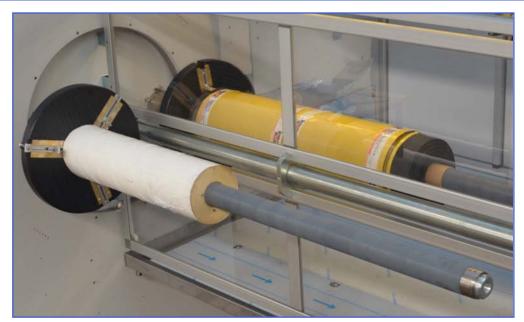

**556R** implements automatic processes including shafts revolving, rolls dimensions detection (diameter and length), and a variety of cutting programs.

Heavy duty frame structure, double transversal reinforcements, ceiling mounting for blade and blade mechanics, advanced safety laser scan detection are part of the standard configuration of the high efficiency **556R** log slitter by IMESA srl.

- Dual shaft management for continuum cutting operations
- Integrated via PLC for convenient machine control and set-up. Touch screen user interface.
- Advanced safety concept with programmable laser scanner
- Advanced mechanics control via brushless motors.
- Possibility of different automatic cutting programs