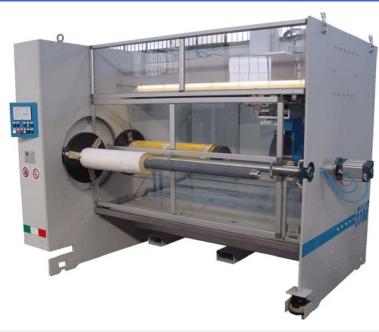

#### ROBUST, HIGH EFFICIENCY, AUTOMATIC DUAL SHAFT REVOLVING SYSTEM

The IMESA **556R** is for those Customers focusing on high efficiency machine thanks to the automatic dual shafts management via revolving system. Workflow on **556R** has been designed to keep the blade cutting 100% of the time.

**556R** implements automatic processes including shafts revolving, rolls dimensions detection (diameter and length), and a variety of cutting programs.

Heavy duty frame structure, double transversal reinforcements, ceiling mounting for blade and blade mechanics, advanced safety laser scan detection are part of the standard configuration of the high efficiency **556R** log slitter by IMESA srl.