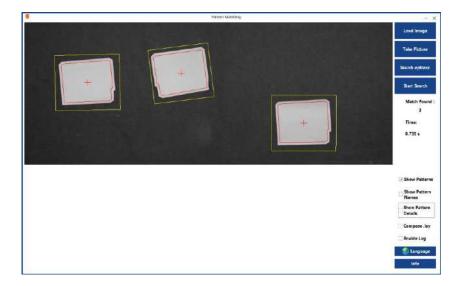

Pattern Matching: by using preloaded shapes, the software is able automatically find the shapes on the material. The Software find the shapes based on the colour contrast between the printed material or the cutting belt and the figures.

By pre-loading the shapes and positioning the material in any point of the working area, the system is able to automatically recognize its arrangement and enable the cutting.

The System recognizes the colour of the cutting belt (available in different variants) and is able to "isolate" the parts of the material that will be cut.

The VRX Technology is able to automatically recognize multiple different shapes printed on the material (with a good colour contrast between the printed material, the figures and the cutting belt).

Dedicated User Interface for the use of the recognition system