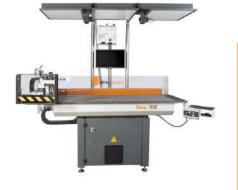

#### Flashcut Easy 888

Working Area: 1600x600 Two sectors vacuum system and two independent working areas. Suitable for cutting leather and synthetic materials of small-medium lots.