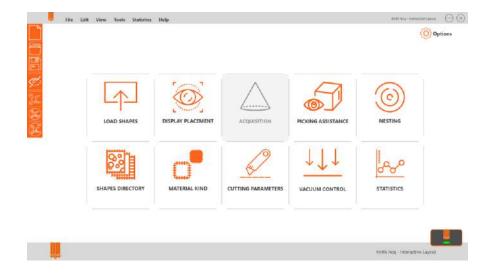

Trimming mode and outline recognition

New Design for the user interface. (Available on all the new ATOM machines)

New Working Window for the uploaded articles "**Job Control Pannel**" (Available on all the new ATOM machines)