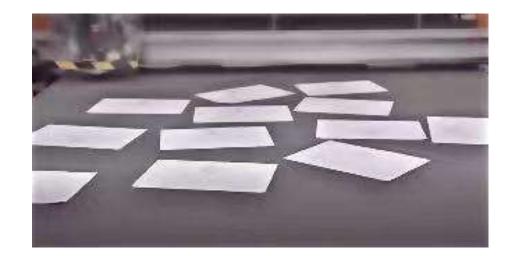

Pattern Matching: by using preloaded shapes, the software is able automatically find the shapes on the material. The Software find the shapes based on the colour contrast between the printed material or the cutting belt and the figures.

By pre-loading the shapes and positioning the material in any point of the working area, the system is able to automatically recognize its arrangement and enable the cutting.

The System recognizes the colour of the cutting belt (available in different variants) and is able to "isolate" the parts of the material that will be cut.

The VRX Technology is able to automatically recognize multiple different shapes printed on the material (with a good colour contrast between the printed material, the figures and the cutting belt).

Dedicated User Interface for the use of the recognition system