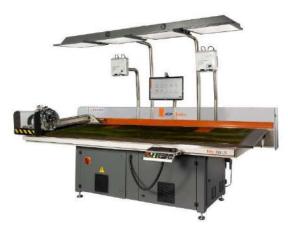

#### Flashcut Easy 888 L30

Working Area: 3000x1000 Sectorized vacuum system, ideal for middle-large productions of shoes, leather goods, soles...