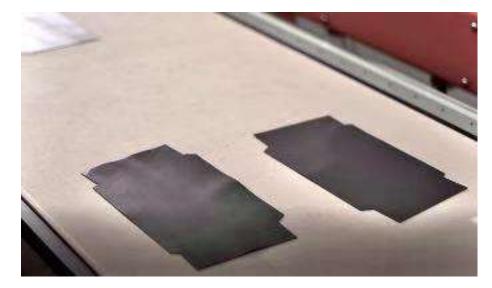

Pattern Matching: by using preloaded shapes, the software is able automatically find the shapes on the material. The Software find the shapes based on the colour contrast between the printed material or the cutting belt and the figures.

By pre-loading the shapes and positioning the material in any point of the working area, the system is able to automatically recognize its arrangement and enable the cutting.

The System recognizes the colour of the cutting belt (available in different variants) and is able to "isolate" the parts of the material that will be cut.

The VRX Technology is able to automatically recognize multiple different shapes printed on the material (with a good colour contrast between the printed material, the figures and the cutting belt).

Dedicated User Interface for the use of the recognition system