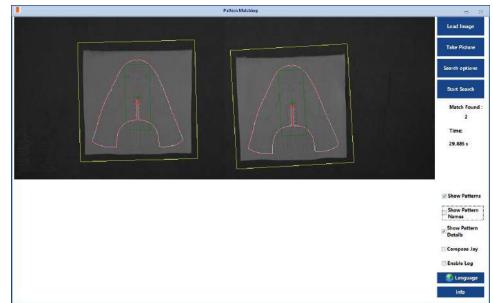

Pattern Matching: by using preloaded shapes, the software is able automatically find the shapes on the material. The Software find the shapes based on the colour contrast between the printed material or the cutting belt and the figures.

By pre-loading the shapes and positioning the material in any point of the working area, the system is able to automatically recognize its arrangement and enable the cutting.

The System recognizes the colour of the cutting belt (available in different variants) and is able to "isolate" the parts of the material that will be cut.

The VRX Technology is able to automatically recognize multiple different shapes printed on the material (with a good colour contrast between the printed material, the figures and the cutting belt).

Dedicated User Interface for the use of the recognition system