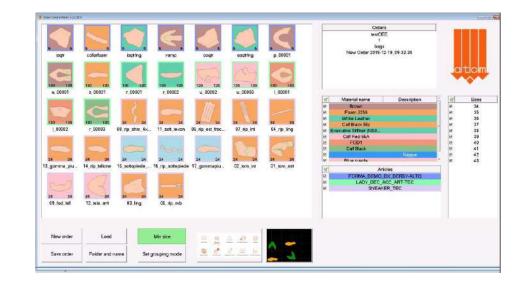

Trimming mode and outline recognition

New Design for the user interface. (Available on all the new ATOM machines)

New Working Window for the uploaded articles "**Job Control Pannel**" (Available on all the new ATOM machines)