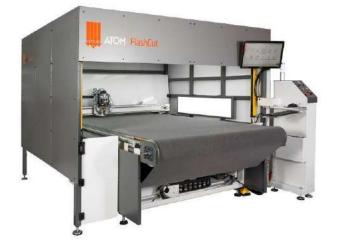

#### FlashCut Flex 1515

Working Area: 1550x1550 Compact and powerful. Designed for those who want to get the best performance with the minimum amount of space.