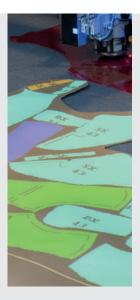

#### OPTIMIZED NESTING

The dedicated automatic and interactive nesting systems along with the user friendly interface considerably reduce the processing time and allow to maximize the material output.