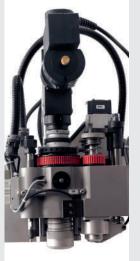

### 5- OR 7-TOOL CUTTING HEAD

To satisfy any cutting need, the Easy tables can cut with 5- or 7-tool heads, which can be equipped with a wide range of cutting chucks, marking pen and 3 or 5 punching tools, adjustable and rotating, with high punching frequency. The powerful Venturi system can be fitted for cutting scraps suction.