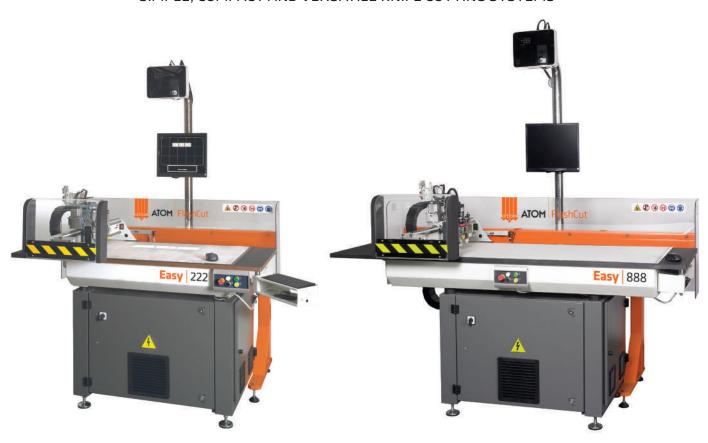

# FlashCut Easy 222 and FlashCut Easy 888

SIMPLE, COMPACT AND VERSATILE KNIFE CUTTING SYSTEMS

The FlashCut **Easy 222** and **Easy 888** perfectly meet the requests of footwear and leather goods industry. They represent the perfect choice for sample departments and small production batches. Their easy handling, flexibility and cutting accuracy are appreciated also for bigger productions. They can cut leather and hard leather for soles, as well as many man-made materials. Easy to use, they are the best choice for small companies or those who want to automate the cutting process.

#### **APPLICATIONS**

The strong structure and the cutting accuracy make them perfect also for industrial uses other than footwear and leather goods.

| TECHNICAL DATA    |                      |                      |                 |                |
|-------------------|----------------------|----------------------|-----------------|----------------|
| AVAILABLE MODELS  | WORKING AREA<br>(mm) | MAX. ABSORPTION (kW) | SIZES<br>(mm)   | WEIGHT<br>(Kg) |
| FlashCut Easy 222 | 1000x600             | 4,5                  | 1600x1235x2190h | 440            |
| FlashCut Easy 888 | 1600x600             | 6                    | 2220x1235x2680h | 600            |